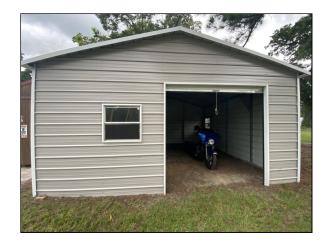

# Garages & Carports: Boxed Eve 20W x 21L x 9H

127

60

3.99

Read More

SKU:

Price:\$5550.99

Categories: Garages & Carports

## **Product Description**

# Garages & Carports: 20W x 21H x 9L with 8x8 rollup door

#### **ALL BUILDINGS INCLUDE -**

- 26 Gauge Steel Roofing, 29 Gauge Steel on the Sides
- 4 Rebar Anchors "Ground Anchors", or 4 cement anchors
- Auger Style ground anchors are available with upcharge
- 4 corner braces unless 8' taller, then braces are on every leg
- Standard height is 6' for all starting sizes of carports then they go up every foot thereafter

#### ALSO AVAILABLE -

- 12ga 2 ¼ "Framing 20 Year Limited Rust-Through Warranty
- Certified Buildings 130 mph-30psf
- Certified Buildings 26'-40' wide

CAI Buildings Are "PRODUCT APPROVED" by the State of Florida

<su