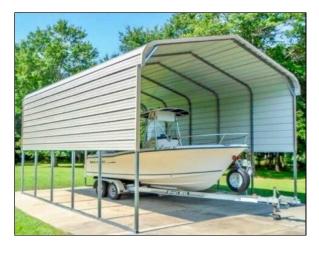

# Garages & Carports: 18Wx26Lx9H with 6' side panels

<u>As Shown in the image</u> - Regular Style RV or Boat Topper/Carport. 18wx26Lx9H with 6' sidewall panels with J-Trim

Ask your local dealer for a price of a Boxed Eve Roof Style or a Vertical Roof Style at an additional cost.