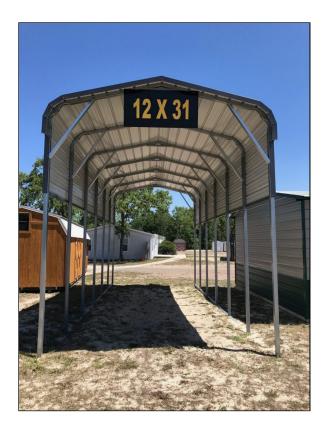

# Garages & Carports: RV Topper 12W x 31L x 12H Regular Style with Side Panels

76

60

8

Read More

SKU:

Price:\$3163.99

Categories: Garages & Carports

# Garages & Carports: RV Topper 12W x 31H x 12L Regular Style with Side Panels