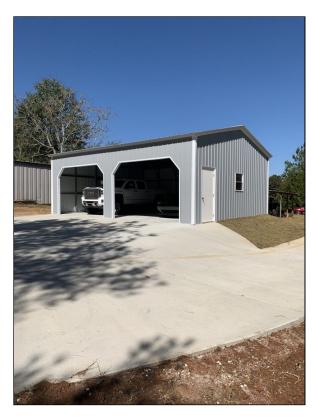

# Garages & Carports: 24 Wide X 31 Long X 10H Vertical Roof Style with Vertical Sides and Ends

#### \*Price does not include concrete or Walk in door as pictured.\*