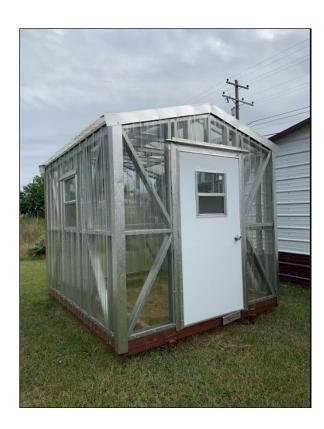

## Handi-House 8x10 Greenhouse

- Clear Poly-Carbonate panels with Galvalume Trim
- Fan / Thermo
- 2 windows
- 1 lights
- 1 receptacles
- StD door 36x72 greenhouse door

Green Houses are available in mist green fiberglass or clear poly-carbonate panels made specifically for greenhouse use. The framing is constructed of strong 18 or 20-gauge steel galvanized studs.

All units are standard without a floor that enables you to use bark, gravel, or whatever you think best absorbs the water that is used when you water your plants. We also offer two or three different flooring systems upon your request. All units are standard with wiring in 1/2" EMT conduit with lights and receptacles, wire mesh shelving on three walls, and a 32" mobile home-type door with a window for extra ventilation. Options include thermostat-controlled exhaust fans and sprinkler systems.