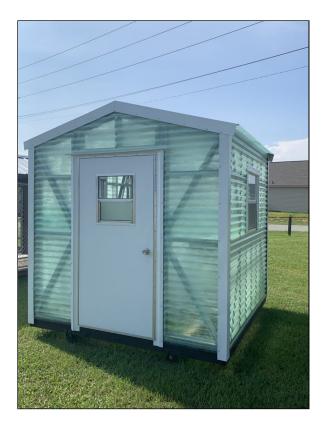

## Handi-House 8x8 Greenhouse

Read More

SKU:GH2

**Price:**\$2775.99

Categories: Greenhouses

## Handi-House 8x8 Greenhouse

- Green Fiberglass panels
- 2Windows
- 1 Light
- 1 Receptacle
- No floor
- 3 shelves

• 36x72 greenhouse door

Green Houses are available in mist green fiberglass or clear poly-carbonate panels made specifically for greenhouse use. The framing is constructed of strong 18 or 20-gauge steel galvanized studs.

All units are standard without a floor that enables you to use bark, gravel, or whatever you think best absorbs the water that is used when you water your plants. We also offer two or three different flooring systems upon your request. All units are standard with wiring in 1/2" EMT conduit with lights and receptacles, wire mesh shelving on three walls, and a 32" mobile home-type door with a window for extra ventilation. Options include thermostat-controlled exhaust fans and sprinkler systems.