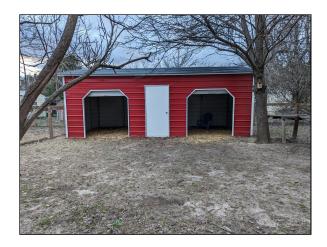

# Garages & Carports: 12W x 26L x 8H Boxed Eve Roof Style Building

12Wx26Lx8H Boxed Eve Roof Style Standard Horizontal Siding 2-6x6 Roll-Up Doors with 45\* angles on the sidewall 1-Walk in Door 36x80